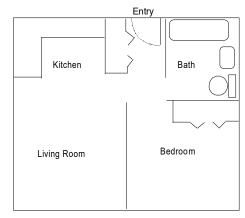

## What Are the Apartments Like?

Each **one-bedroom unfurnished apartment** is made up of a kitchen/ dining area, living room, bedroom and bathroom. Utilities are included in the monthly subsidized rent. A large shared **community room** is also available to residents for get-togethers and includes a kitchen, table, couches, and TV for resident use. **Laundry facilities** are located **on site**.

Typical Unit--Not drawn to scale. 538 sq.ft.

Sinnissippi Centers Supervised Living Apartments are a smoke-free environment.