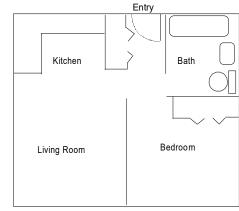

## What Are the Apartments Like?

Each **one-bedroom unfurnished apartment** is made up of a kitchen/ dining area, living room, bedroom and bathroom. Utilities are included in the monthly subsidized rent. A large shared **community room** is also available to residents for get-togethers and includes a kitchen, table, couches, and TV for resident use. **Laundry facilities** are located **on site**.