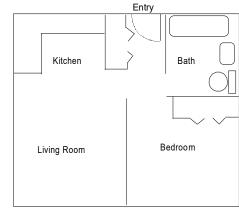

## What Are the Apartments Like?

Each **one-bedroom unfurnished apartment** is made up of a kitchen/ dining area, living room, bedroom and bathroom. Utilities are included in the monthly subsidized rent. A large shared **community room** is also available to residents for get-togethers and includes a kitchen, table, couches, and TV for resident use. **Laundry facilities** are located **on site**.

3

Sinnissippi Centers Supervised Living Apartments are a smoke-free environment.

Typical Unit--Not drawn to scale. 538 sq.ft.