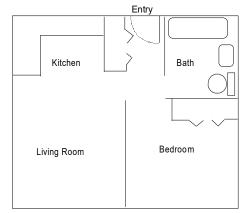

## What Are the Apartments Like?

Each **one-bedroom unfurnished apartment** is made up of a kitchen/ dining area, living room, bedroom and bathroom. Utilities are included in the monthly subsidized rent. A large shared **community room** is also available to residents for get-togethers and includes a kitchen, table, couches, and TV for resident use. **Laundry facilities** are located **on site**.

Typical Unit--Not drawn to scale. 538 sq.ft.

Sinnissippi Centers Supervised Living Apartments are a smoke-free environment.