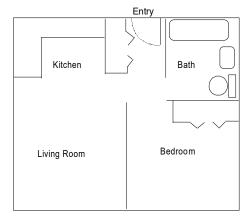

## What Are the Apartments Like?

Each **one-bedroom unfurnished apartment** is made up of a kitchen/ dining area, living room, bedroom and bathroom. Utilities are included in the monthly subsidized rent. A large shared **community room** is also available to residents for get-togethers and includes a kitchen, table, couches, and TV for resident use. **Laundry facilities** are located **on site**.

Typical Unit--Not drawn to scale. 538 sq.ft.

Sinnissippi Centers Supervised Living Apartments are a smoke-free environment.